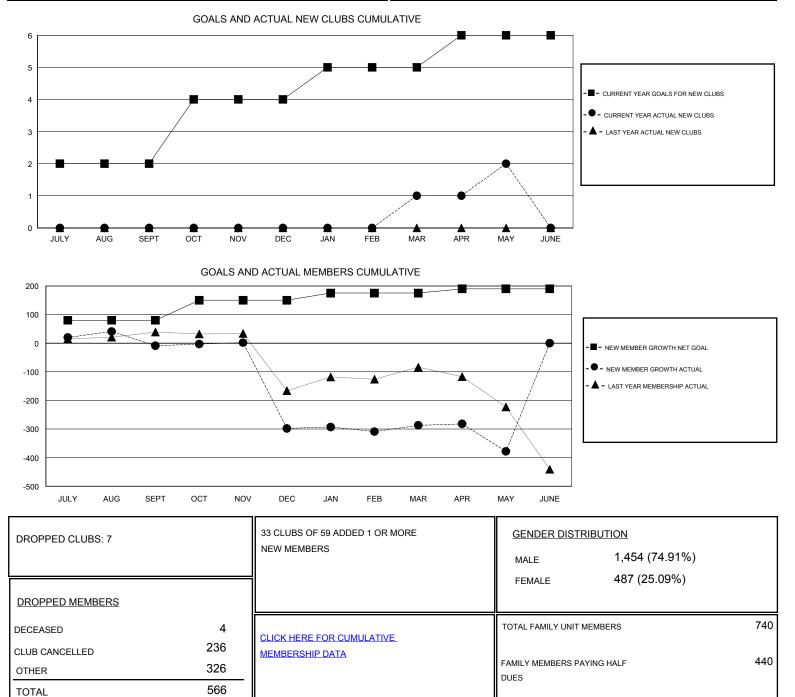

## Mahesh Pasqual GMT.

| GMT: Mahes            | sh Pasqual    | L         | OCATION INDIA |                       |                                                                |                                                              | GMT CA                                             |
|-----------------------|---------------|-----------|---------------|-----------------------|----------------------------------------------------------------|--------------------------------------------------------------|----------------------------------------------------|
| Clubs                 |               |           |               | Members               |                                                                |                                                              |                                                    |
| RESULTS FOR 2016-2017 |               |           |               | RESULTS FOR 2016-2017 |                                                                |                                                              |                                                    |
| QUARTER               | NEW CLUB GOAL | NEW CLUBS | DROPPED CLUBS | QUARTER               | NEW MEMBER GROWTH<br>NET GOAL (not reinstated<br>or transfers) | NEW MEMBER<br>GROWTH ACTUAL (not<br>reinstated or transfers) | DROPPED<br>MEMBERS ACTUAL<br>(including transfers) |
| JULY/AUG/SEPT         | 2             | 0         | 2             | JULY/AUG/SEPT         | 80                                                             | 83                                                           | 92                                                 |
| OCT/NOV/DEC           | 2             | 0         | 4             | OCT/NOV/DEC           | 70                                                             | 19                                                           | 308                                                |
| JAN/FEB/MAR           | 1             | 1         | 1             | JAN/FEB/MAR           | 25                                                             | 44                                                           | 33                                                 |
| APR/MAY/JUNE          | 1             | 1         | 0             | APR/MAY/JUNE          | 15                                                             | 42                                                           | 133                                                |